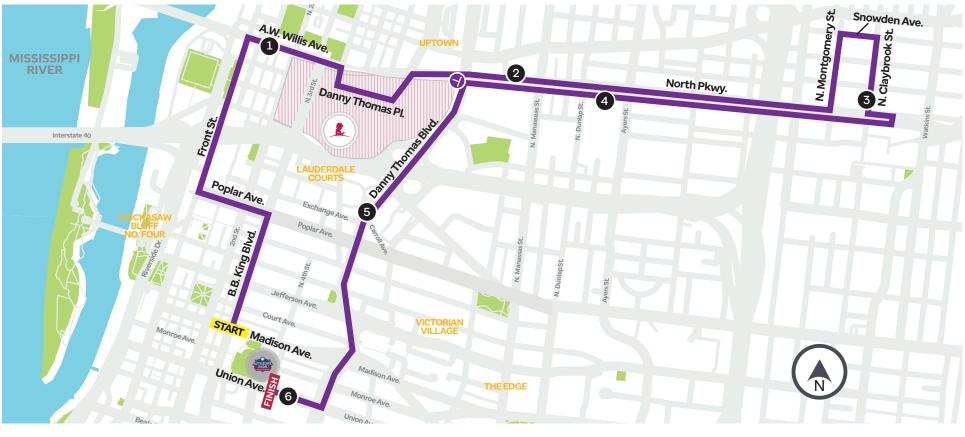

## **2024 10K COURSE MAP** AND TURN-BY-TURN

- **START:** On B.B. King Blvd. at the intersection of Madison Ave.
- 🕤 Turn left onto Poplar Ave.
- r → Turn right onto Front St.
- r → Turn right onto A.W. Willis Ave.
- **MILE 1:** On A.W. Willis Ave. (near intersection of Center Ln.)
- → Turn right through the 4th St. Gate into the St Jude Campus
- ← Turn left onto Danny Thomas Place

- ↑ Follow the route through St. Jude Campus
- → Turn right onto A.W. Willis Ave. to exit
- 🌍 🛧 Continue straight onto North Pkwy.
  - 2 MILE 2: On North Pkwy. (near Manassas St.)
  - 🔄 Turn left onto Montgomery St.
  - → Turn right onto Snowden Ave.
  - → Turn right onto Claybrook St.
  - **3** MILE 3: On North Pkwy. (near Claybrook St.)
  - ή Turn left onto North Pkwy.

**St. Jude Campus** 

- ✤ Take the turnaround near Watkins St.
- ↑ Continue west on North Pkwy.
- MILE 4: On North Pkwy. (between Ayers St. and Dunlap St.)
- f Turn left onto Danny Thomas Blvd.
- **5** MILE 5: On Danny Thomas Blvd. (near Carroll Ave.)
- → Turn right onto Union Ave.
- 6 MILE 6: On Union Ave.
- **FINISH:** On Union Ave., adjacent to AutoZone Park.

## 10K START: 7:00 a.m.

MAP KEY 1 Mile Markers

5K Splits to the Finish Line